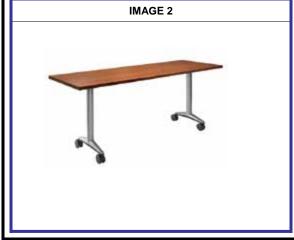

# IMAGE 2 Photo image is representative of selected furniture STYLE only. 3D Image(s) and connected details reference complete application & selections. MANUFACTURER: COALESSE LOCATION: OPEN CLASSROOM 312

| MARKOT AGTORER: | CONLEGGE                               |
|-----------------|----------------------------------------|
| LOCATION:       | OPEN CLASSROOM 312                     |
| NAME:           | AKIRA FLIP TOP NESTING TABLE           |
| TOP:            | LAMINATE: SMOKE SPECKLE<br>EDGE: BLACK |
| FRAME/BASE:     | PLATINUM MATTE                         |
| FEATURES:       | CARPET CASTERS                         |