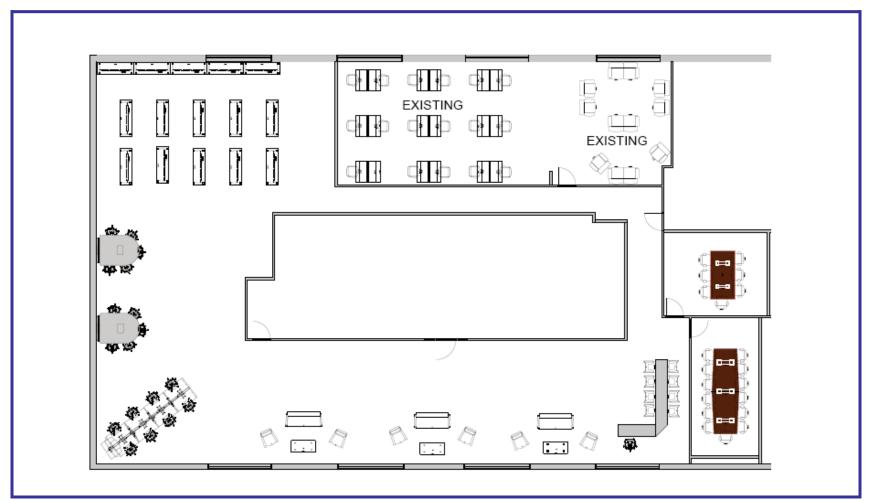

| FURN         | NITURE PLAN               |
|--------------|---------------------------|
| LOCATION:    | SIS-3 <sup>RD</sup> FLOOR |
| PRODUCT:     | MULTIPLE                  |
| DESCRIPTION: | OVERALL PLAN              |