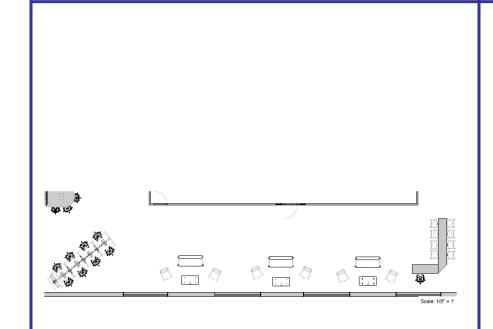

## **TYPICAL WORKSETTING**

| LOCATION:    | SIS-3 <sup>RD</sup> FL |
|--------------|------------------------|
| PRODUCT:     | MULTIPLE               |
| DESCRIPTION: | LOUNGE AREA            |

| CUSTOMER NAME:          | UNIVERSITY OF PITTSBURGH      |  |
|-------------------------|-------------------------------|--|
| PROJECT NAME:           | UPITT-SIS-3RD FL COLLAB SPACE |  |
| PROJECT ID NO.:         | 92859                         |  |
| FRANKLIN INTERIORS TEAM |                               |  |
| ACCOUNT EXECUTIVE:      | NATALIE KERFOOT               |  |
| INTERIOR DESIGNER:      | VICKY RITTER                  |  |
| CSR:                    | STEVE ONDREY                  |  |
| PROJECT MANAGER:        | N/A                           |  |
| DATE UPDATED:           | 12.26.12                      |  |