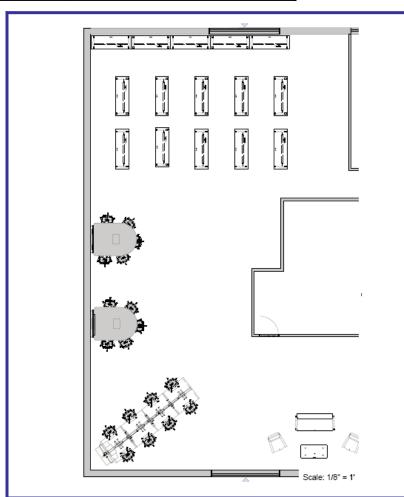

## **TYPICAL WORKSETTING**

| LOCATION:    | SIS-3 <sup>RD</sup> FL |
|--------------|------------------------|
| PRODUCT:     | MULTIPLE               |
| DESCRIPTION: | OPEN CLASSROOM AREA    |

| CUSTOMER NAME:          | UNIVERSITY OF PITTSBURGH      |  |
|-------------------------|-------------------------------|--|
| PROJECT NAME:           | UPITT-SIS-3RD FL COLLAB SPACE |  |
| PROJECT ID NO.:         | 92859                         |  |
| FRANKLIN INTERIORS TEAM |                               |  |
| ACCOUNT EXECUTIVE:      | NATALIE KERFOOT               |  |
| INTERIOR DESIGNER:      | VICKY RITTER                  |  |
| CSR:                    | STEVE ONDREY                  |  |
| PROJECT MANAGER:        | N/A                           |  |
| DATE UPDATED:           | 12.26.12                      |  |