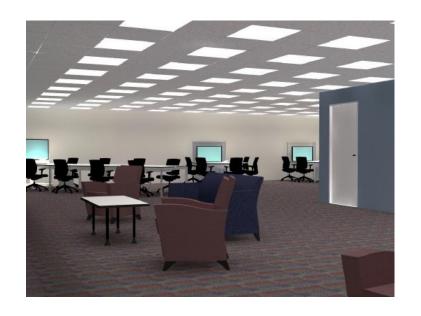

## **TYPICAL WORKSETTING**

| LOCATION:    | SIS-3 <sup>RD</sup> FL |
|--------------|------------------------|
| PRODUCT:     | MULTIPLE               |
| DESCRIPTION: | OPEN CLASSROOM AREA    |

| CUSTOMER NAME:          | UNIVERSITY OF PITTSBURGH      |  |
|-------------------------|-------------------------------|--|
| PROJECT NAME:           | UPITT-SIS-3RD FL COLLAB SPACE |  |
| PROJECT ID NO.:         | 92859                         |  |
| FRANKLIN INTERIORS TEAM |                               |  |
| ACCOUNT EXECUTIVE:      | NATALIE KERFOOT               |  |
| INTERIOR DESIGNER:      | VICKY RITTER                  |  |
| CSR:                    | STEVE ONDREY                  |  |
| PROJECT MANAGER:        | N/A                           |  |
| DATE UPDATED:           | 12.26.12                      |  |

## **TYPICAL WORKSETTING**

| LOCATION:    | SIS-3 <sup>RD</sup> FL |
|--------------|------------------------|
| PRODUCT:     | MULTIPLE               |
| DESCRIPTION: | LOUNGE AREA            |

| CUSTOMER NAME:          | UNIVERSITY OF PITTSBURGH      |  |
|-------------------------|-------------------------------|--|
| PROJECT NAME:           | UPITT-SIS-3RD FL COLLAB SPACE |  |
| PROJECT ID NO.:         | 92859                         |  |
| FRANKLIN INTERIORS TEAM |                               |  |
| ACCOUNT EXECUTIVE:      | NATALIE KERFOOT               |  |
| INTERIOR DESIGNER:      | VICKY RITTER                  |  |
| CSR:                    | STEVE ONDREY                  |  |
| PROJECT MANAGER:        | N/A                           |  |
| DATE UPDATED:           | 12.26.12                      |  |