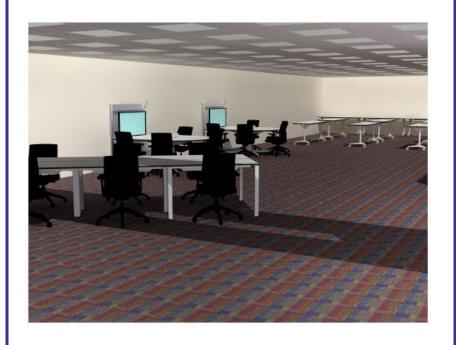

#### **IMAGE 1**

Photo image is representative of selected furniture STYLE only. 3D Image(s) and connected details reference complete application & selections.

| and coming    | and composed details reference complete application a colociteis. |  |
|---------------|-------------------------------------------------------------------|--|
| MANUFACTURER: | STEELCASE                                                         |  |
| LOCATION:     | OPEN CLASSROOM 312                                                |  |
| NAME:         | FRAME ONE BENCHING                                                |  |
| тор:          | LAMINATE: SMOKE SPECKLE<br>EDGE: BLACK                            |  |
| FRAME/BASE:   | PLATINUM METALLIC                                                 |  |
| FEATURES:     | 2 + 2 POWER<br>(2) 15 AMP RECEPTACLES PER SIDE, PER TABLE         |  |