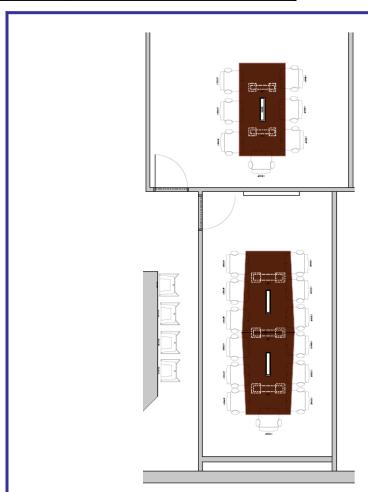

| FURN         | NITURE PLAN               |
|--------------|---------------------------|
| LOCATION:    | SIS-3 <sup>RD</sup> FLOOR |
| PRODUCT:     | MULTIPLE                  |
| DESCRIPTION: | OVERALL PLAN              |