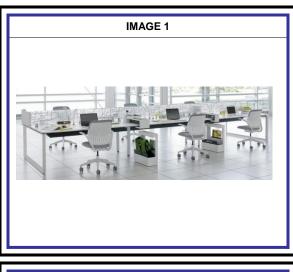

#### **IMAGE 1**

Photo image is representative of selected furniture STYLE only. 3D Image(s) and connected details reference complete application & selections.

| and coming    | and composed details reference complete application a colociteis. |  |
|---------------|-------------------------------------------------------------------|--|
| MANUFACTURER: | STEELCASE                                                         |  |
| LOCATION:     | OPEN CLASSROOM 312                                                |  |
| NAME:         | FRAME ONE BENCHING                                                |  |
| тор:          | LAMINATE: SMOKE SPECKLE<br>EDGE: BLACK                            |  |
| FRAME/BASE:   | PLATINUM METALLIC                                                 |  |
| FEATURES:     | 2 + 2 POWER<br>(2) 15 AMP RECEPTACLES PER SIDE, PER TABLE         |  |